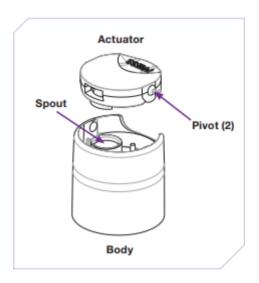

# Disc Top

Disc Top closures are two piece dispensing closures which open by pressing the actuator at the finger recess. Disc Tops come in a variety of shapes, thread finishes, surface finishes, and sizes. This type of closure is suitable for a wide variety of product applications, although they are not recommended for use with very low viscosity (very thin) products.