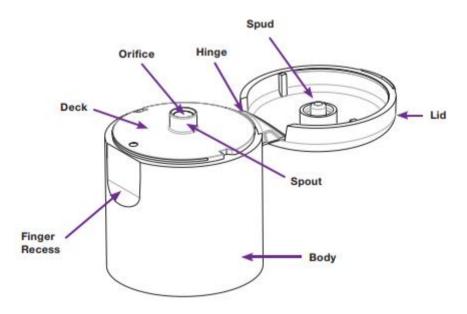

# Snap Top®

A Snap Top closure is composed of a body and a lid connected by a hinge. Typically the hinge is a biased hinge. Snap Top closures can be produced in a wide variety of shapes, sizes, and orifice sizes, with threaded or snap-on finishes.

Snap Top dispensing closures can be used for many types of high and low viscosity products and can both be mono- or bi-injected. Usually the lid contains a spud or seal collar that coordinates with the spout/orifice to cause a seal when the lid is closed.

Snap Top Common Features