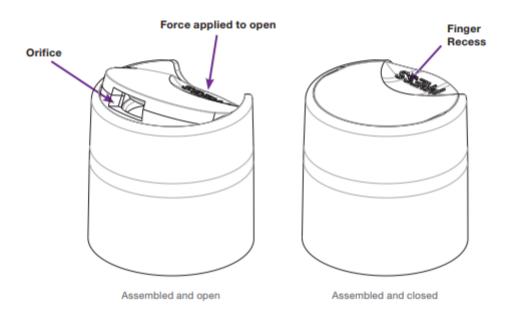

# Disc Top

Disc Top closures are two piece dispensing closures which open by pressing the actuator at the finger recess. Disc Tops come in a variety of shapes, thread finishes, surface finishes, and sizes. This type of closure is suitable for a wide variety of product applications, although they are not recommended for use with very low viscosity (very thin) products.