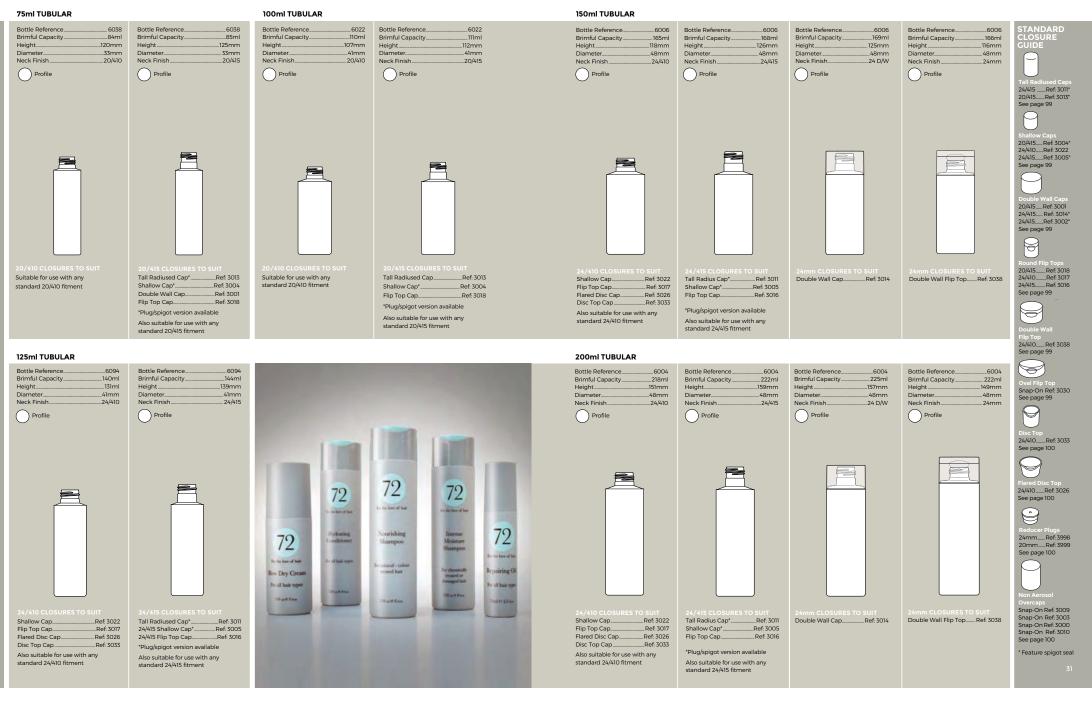

genuinely seamless point

print around the

of difference.

30

TUBULAR RANGE IN HDPE

32

200ml SLIM TUBULAR

.6047

331ml

.70mm

......Ref: 3016

Bottle Reference.....

Brimful Capacity.....

Height

Diameter

Neck Finish

Profile

Tall Radiused Cap\* Ref: 3011

Shallow Cap\*......Ref: 3005

\*Plug/spigot version available

Also suitable for use with any

standard 24/415 fitment

Ref: 3016

Flip Top Cap.....

### Bottle Reference... 6047 Bottle Reference Brimful Capacity..... ...328ml Brimful Capacity... .. 109mm Height.... ...70mm Diameter. Neck Finish... .....24/410 Neck Finish. Profile Profile ... Ref: 3022 Tall Radiused Cap\*......Ref: 3011 Shallow Cap......

....Ref: 3017

...Ref: 3026

...Ref: 3033

Flip Top Cap.....

\*Plug/spigot version available

Also suitable for use with any

standard 24/415 fitment

300ml SHORT TUBULAR

Height....

Diameter.

Flip Top Cap.....

Disc Top Cap .....

Flared Disc Cap.....

Also suitable for use with any

standard 24/410 fitment

6101

221ml

..172mm

45mm

.....24/415

.... Ref: 3016

400ml SHORT TUBULAR