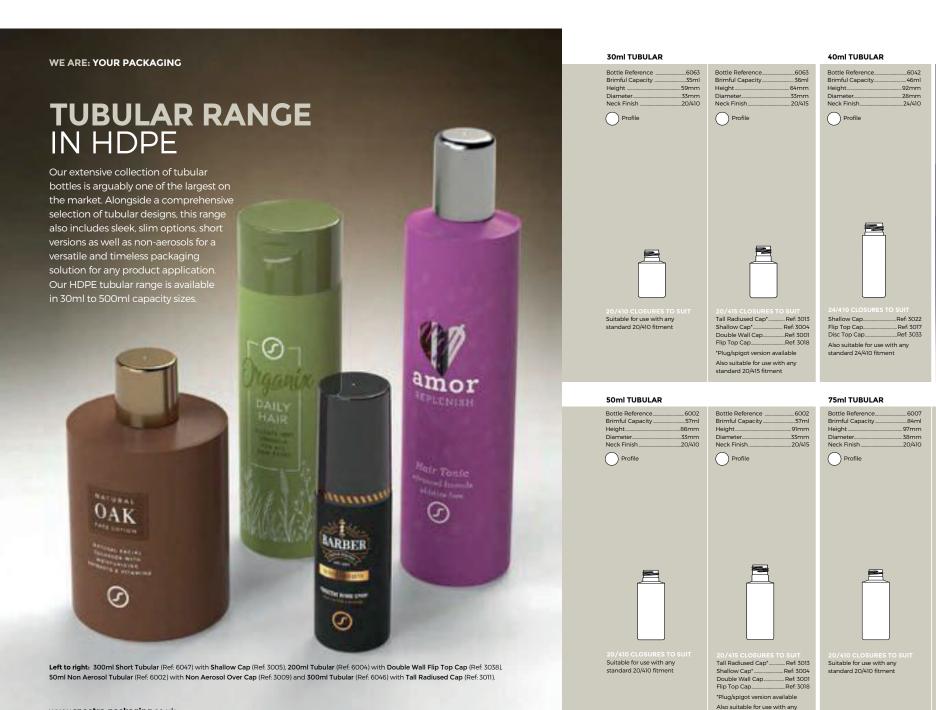

# **CASE STUDY: THE COMPLETE PACKAGING SOLUTION**

True Grace turned to Spectra for beautifully decorated packs for their range of True Being personal care products.

The stylish 300ml and 50ml packs, moulded in a tactile soft touch HDPE, feature our popular Tubular designs from our extensive standard product ranges.

6006

171ml

121mm

48mm

24/410

Ref: 3022

...Ref: 3017

.Ref: 3033

...Ref: 3000

The sophisticated packs highlight a combination of our innovative decoration skills.

True Grace was seeking a stylish solution for their new products, and this project allowed us to show how a number of our decoration services, when combined, can produce stunning results.

For example, True Grace took full advantage of our innovative 360-degree seamless print capability (see page 25), achieving a stylish repeat pattern that wraps around the circumference of the bottle. The design was printed with a gloss finish to ensure a beautiful contrast on the softtouch matt surface.

The packs were then cleverly finished with luxurious gold foil blocking (see page 25) which appears to overlap the other printed elements on the bottle.

In the past, this has proved to be a technically challenging procedure that requires pinpoint registration accuracy; however, our highly skilled decoration department has developed an innovative way in which this can be successfully achieved.

True Grace was looking for a premium feel befitting of their products. By combining these different print technologies, Spectra perfectly illustrated how a luxurious looking outcome could be achieved with decoration alone.

Our customer commented, "Spectra pulled out all the stops to ensure our packaging exuded a premium feel. Their dogged determination to overcome conventionally difficult procedures proves that they are a genuine innovative packaging supplier"

### PROJECT SPECIFICATIONS:

| Bottle:     | 50ml Tubular<br>(Ref: 6002 - see page 29)<br>300ml Tubular<br>(Ref: 6046 - see page 32) |
|-------------|-----------------------------------------------------------------------------------------|
| Material:   | HDPE                                                                                    |
| Finish:     | Soft Touch                                                                              |
| Colour:     | Exact colour matched                                                                    |
| Decoration: | Seamless 360 degree                                                                     |