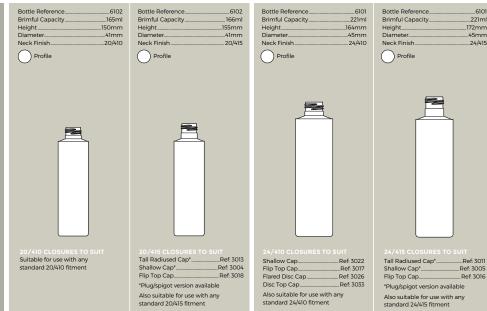

0 Ref 3017

24/415...... Ref: 3016

24/410...... Ref: 3038 See page 99

Snap-On Ref: 3030

24/410......Ref: 3033 See page 100

See page 99

V

Ś

See page 99

P

Flared Disc Top 24/410 Ref: 3026 See page 100

See page 100

6007

....85ml

102mm

38mm

See page 99

Ħ

See page 99

We can continuously

circumference of your round bottle to provide a

See pages 24 and 25

reamess

Dectro

Tall Radiused Cap\*..... Ref: 3013

Double Wall Cap......Ref: 3001

\*Plug/spigot version available

Also suitable for use with any

standard 20/415 fitment

Pef: 3018

Shallow Cap\*.....

Flip Top Cap....

standard 20/415 fitment

Bottle Reference

Brimful Capacity...

Height

Diameter

Neck Finish...

Profile

genuinely seamless point

print around the

of difference.



30



TUBULAR RANGE IN HDPE

32





200ml SLIM TUBULAR



.6047

331ml

.70mm

......Ref: 3016

Bottle Reference.....

Brimful Capacity.....

Height

Diameter

Neck Finish

Profile

Tall Radiused Cap\* Ref: 3011

Shallow Cap\*......Ref: 3005

\*Plug/spigot version available

Also suitable for use with any

standard 24/415 fitment

Ref: 3016

Flip Top Cap.....

### Bottle Reference... 6047 Bottle Reference Brimful Capacity..... ...328ml Brimful Capacity... .. 109mm Height.... ...70mm Diameter. Neck Finish... .....24/410 Neck Finish. Profile Profile ... Ref: 3022 Tall Radiused Cap\*......Ref: 3011 Shallow Cap......

....Ref: 3017

...Ref: 3026

...Ref: 3033

Flip Top Cap.....

\*Plug/spigot version available

Also suitable for use with any

standard 24/415 fitment

300ml SHORT TUBULAR

Height....

Diameter.

Flip Top Cap....