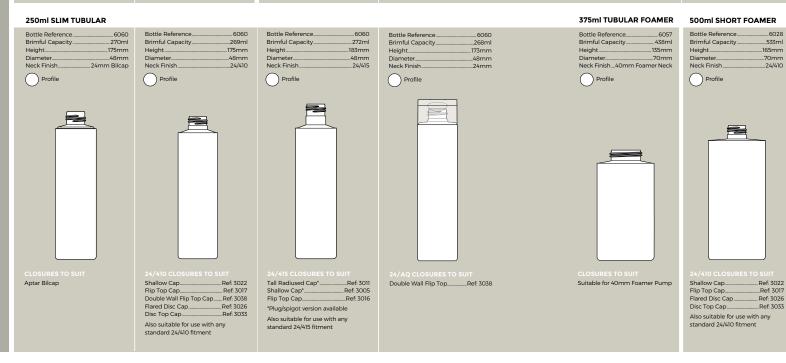

genuinely seamless point

print around the

of difference.

30

TUBULAR RANGE IN HDPE

32

200ml SLIM TUBULAR

.6047

331ml

.70mm

......Ref: 3016

Bottle Reference.....

Brimful Capacity.....

Height

Diameter

Neck Finish

Profile

Tall Radiused Cap\* Ref: 3011

Shallow Cap\*......Ref: 3005

\*Plug/spigot version available

Also suitable for use with any

standard 24/415 fitment

Ref: 3016

Flip Top Cap.....

### Bottle Reference... 6047 Bottle Reference Brimful Capacity..... ...328ml Brimful Capacity... .. 109mm Height.... ...70mm Diameter. Neck Finish... .....24/410 Neck Finish. Profile Profile ... Ref: 3022 Tall Radiused Cap\*......Ref: 3011 Shallow Cap......

....Ref: 3017

...Ref: 3026

...Ref: 3033

Flip Top Cap.....

\*Plug/spigot version available

Also suitable for use with any

standard 24/415 fitment

300ml SHORT TUBULAR

Height....

Diameter.

Flip Top Cap.....

Disc Top Cap .....

Flared Disc Cap.....

Also suitable for use with any

standard 24/410 fitment

6101

221ml

..172mm

45mm

.....24/415

.... Ref: 3016

400ml SHORT TUBULAR