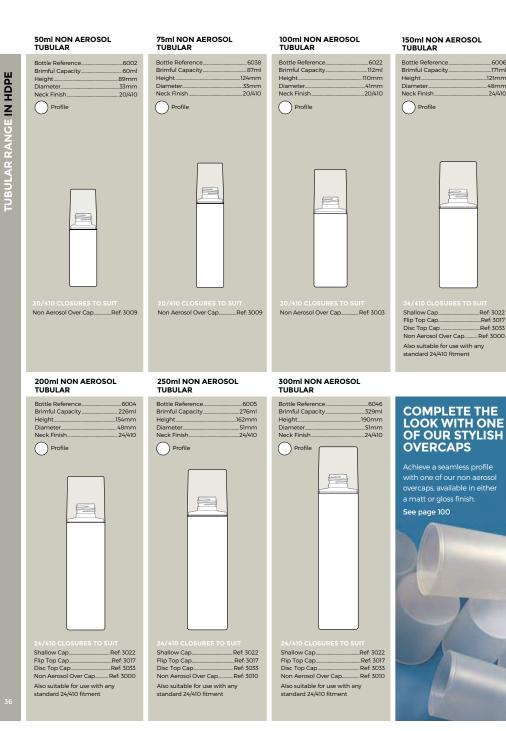

Feature spigot seal

Snap-On Ref: 3009 Snap-On Ref: 3003

Snap-On Ref: 3000

Snap-On Ref: 3010

See page 100

**GIVE YOUR** 

**ROUND PACK** 

A SEAMLESS

PRINT FINISH

24/415 ......Ref: 3011\*

20/415......Ref: 3013\*

20/415..... Ref: 3004\* 24/410......Ref: 3022

24/415......Ref: 3005\* See page 99

20/415 ..... Ref: 3001

24/415..... Ref: 3014\* 24/415......Ref: 3002\*

20/415...... Ref: 3018

24/410 Ref 3017

24/415...... Ref: 3016

24/410...... Ref: 3038 See page 99

Snap-On Ref: 3030

24/410......Ref: 3033 See page 100

See page 99

V

Ś

See page 99

P

Flared Disc Top 24/410 Ref: 3026 See page 100

See page 100

6007

....85ml

102mm

38mm

See page 99

Ħ

See page 99

We can continuously

circumference of your round bottle to provide a

See pages 24 and 25

reamess

Dectro

Tall Radiused Cap\*..... Ref: 3013

Double Wall Cap......Ref: 3001

\*Plug/spigot version available

Also suitable for use with any

standard 20/415 fitment

Pef: 3018

Shallow Cap\*.....

Flip Top Cap....

standard 20/415 fitment

Bottle Reference

Brimful Capacity...

Height

Diameter

Neck Finish...

Profile

## I'm / green

Snap-On Ref: 3010 See page 100 Feature spigot seal

STANDARD

24/415 ......Ref: 3011\* 20/415......Ref: 3013\* See page 99

20/415 Ref 3004\*

24/410.....Ref: 3022 24/415......Ref: 3005\*

20/415 ..... Ref: 3001 24/415 Ref 3014 24/415 Ref: 3002\* See page 99 ¥ 20/415...... Ref: 3018

24/410 Ref: 3017

24/415......Ref: 3016

24/410 Ref 3038 See page 99

Snap-On Ref: 3030

24/410......Ref: 3033

24/410...... Ref: 3026

24mm......Ref: 3998

20mm ...... Ref: 3999 See page 100

Snap-On Ref: 3009

Snap-On Ref: 3003

Snap-On Ref: 3000

See page 100

 $\bigcirc$ 

See page 100

V

See page 99

V

Ś

See page 99

 $\bowtie$ 

See page 99

6057

431ml