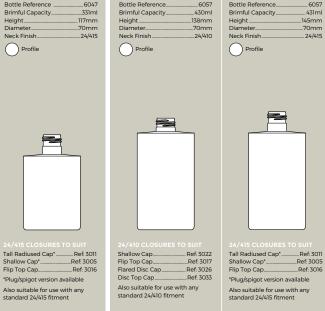

331ml

.70mm

......Ref: 3016

Bottle Reference.....

Brimful Capacity.....

Height

Diameter

Neck Finish

Profile

Tall Radiused Cap\* Ref: 3011

Shallow Cap\*......Ref: 3005

\*Plug/spigot version available

Also suitable for use with any

standard 24/415 fitment

Ref: 3016

Flip Top Cap.....

### Bottle Reference... 6047 Bottle Reference Brimful Capacity..... ...328ml Brimful Capacity... .. 109mm Height.... ...70mm Diameter. Neck Finish... .....24/410 Neck Finish. Profile Profile ... Ref: 3022 Tall Radiused Cap\*......Ref: 3011 Shallow Cap......

....Ref: 3017

...Ref: 3026

...Ref: 3033

Flip Top Cap.....

\*Plug/spigot version available

Also suitable for use with any

standard 24/415 fitment

300ml SHORT TUBULAR