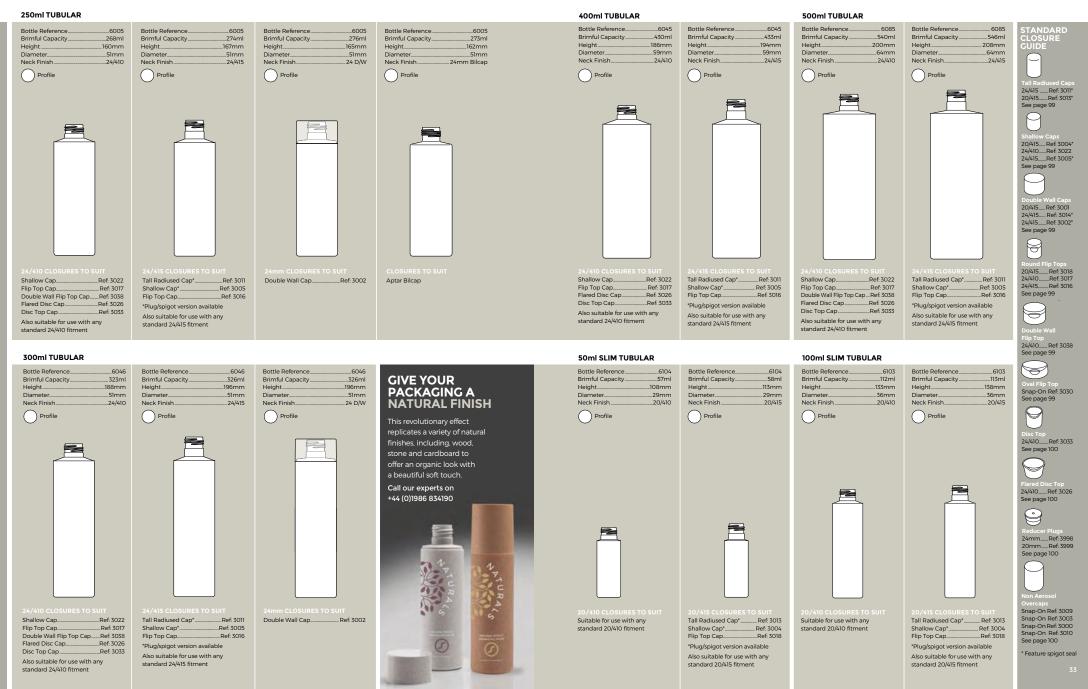

#### ..6028 ARE YOU ...536ml 173mm LOOKING FOR 70mm **SUSTAINABLE** 24/415 HDPE SOLUTIONS?

We can offer sugarcane based HDPE biopolymer which is made from 96% renewable raw materials for a truly sustainable packaging solution. You can proudly tell your consumers by displaying the "I'm Green" logo on your packaging. See pages 18 and 19